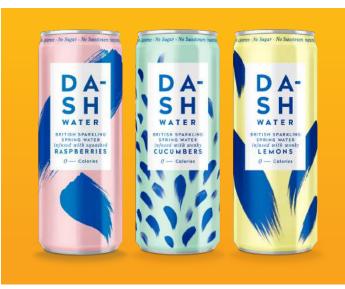

# JUICY GOODNESS

#### **Industry Insight:**

Fusions of fruit in RTD beverages will sparkle in the new year, giving consumers all of the nutritional goodness of fruits with low sugar content and all-natural ingredients.

Our Food Color Prediction: A continued rise in cloudy, high-performing coloring foods and vivid natural food colors for a bold and juicy appearance.