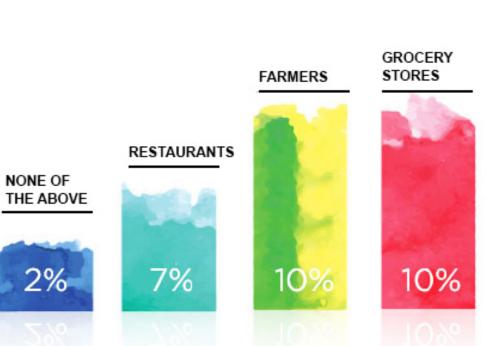

# Who is most responsible for ensuring food safety in the United States?

Natural ingredients like colors need to be tested for safe use

Stringent raw material testing protocols are necessary to ensure product quality and consistency