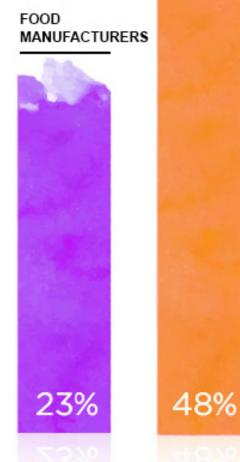

# Who is most responsible for ensuring food safety in the United States?

Natural ingredients like colors need to be tested for safe use

Stringent raw material testing protocols are necessary to ensure product quality and consistency