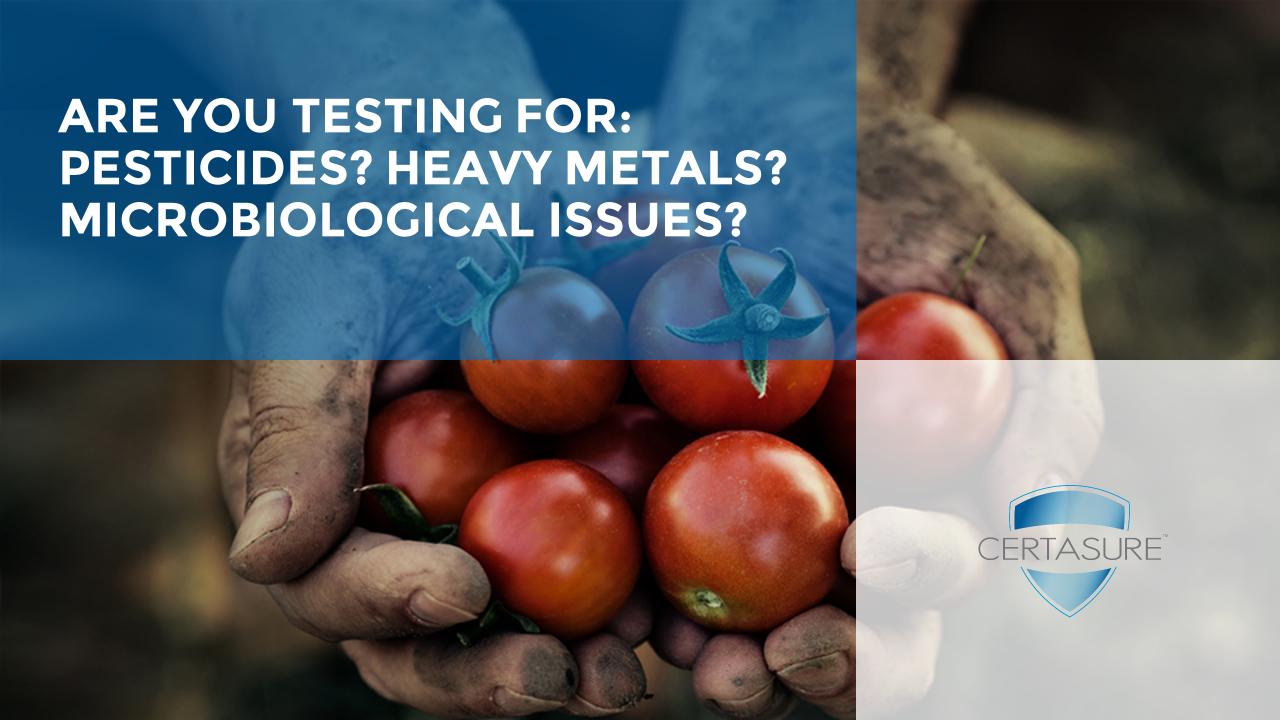

# Who is most responsible for ensuring food safety in the United States?

Natural ingredients like colors need to be tested for safe use

Stringent raw material testing protocols are necessary to ensure product quality and consistency

Food Safety programs ensure brands are protected from recall

Certasure™ is an integrated food safety program for colors from plant sources and combines stringent quality testing, comprehensive vendor certification, full raw material traceability, and best manufacturing practices to ensure that colors from natural sources meet all required quality, safety and authenticity requirements.