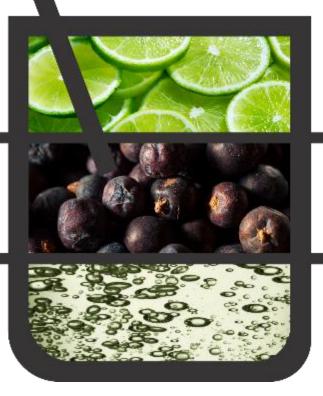

#### SensiCraft

**Personality Components** 

Classic, bright and zesty cocktail. An elegant combination of vibrant and balanced aromas like Juniper, Coriander and juicy citrus notes.

Citrus Booster CitruForce Rose Flavour Tonic Flavour

> Alcohol Booster SCraft SensiCraft Enhancer

> > Gin Concentrate
> > Gin AlcoForce
> > Gin Essence
> > Gin Flavour

allure

heart -soul

Original Recipe Ingredients

- √ Gin
- ✓ Tonic Water
- ✓ Fresh lime or orange slice