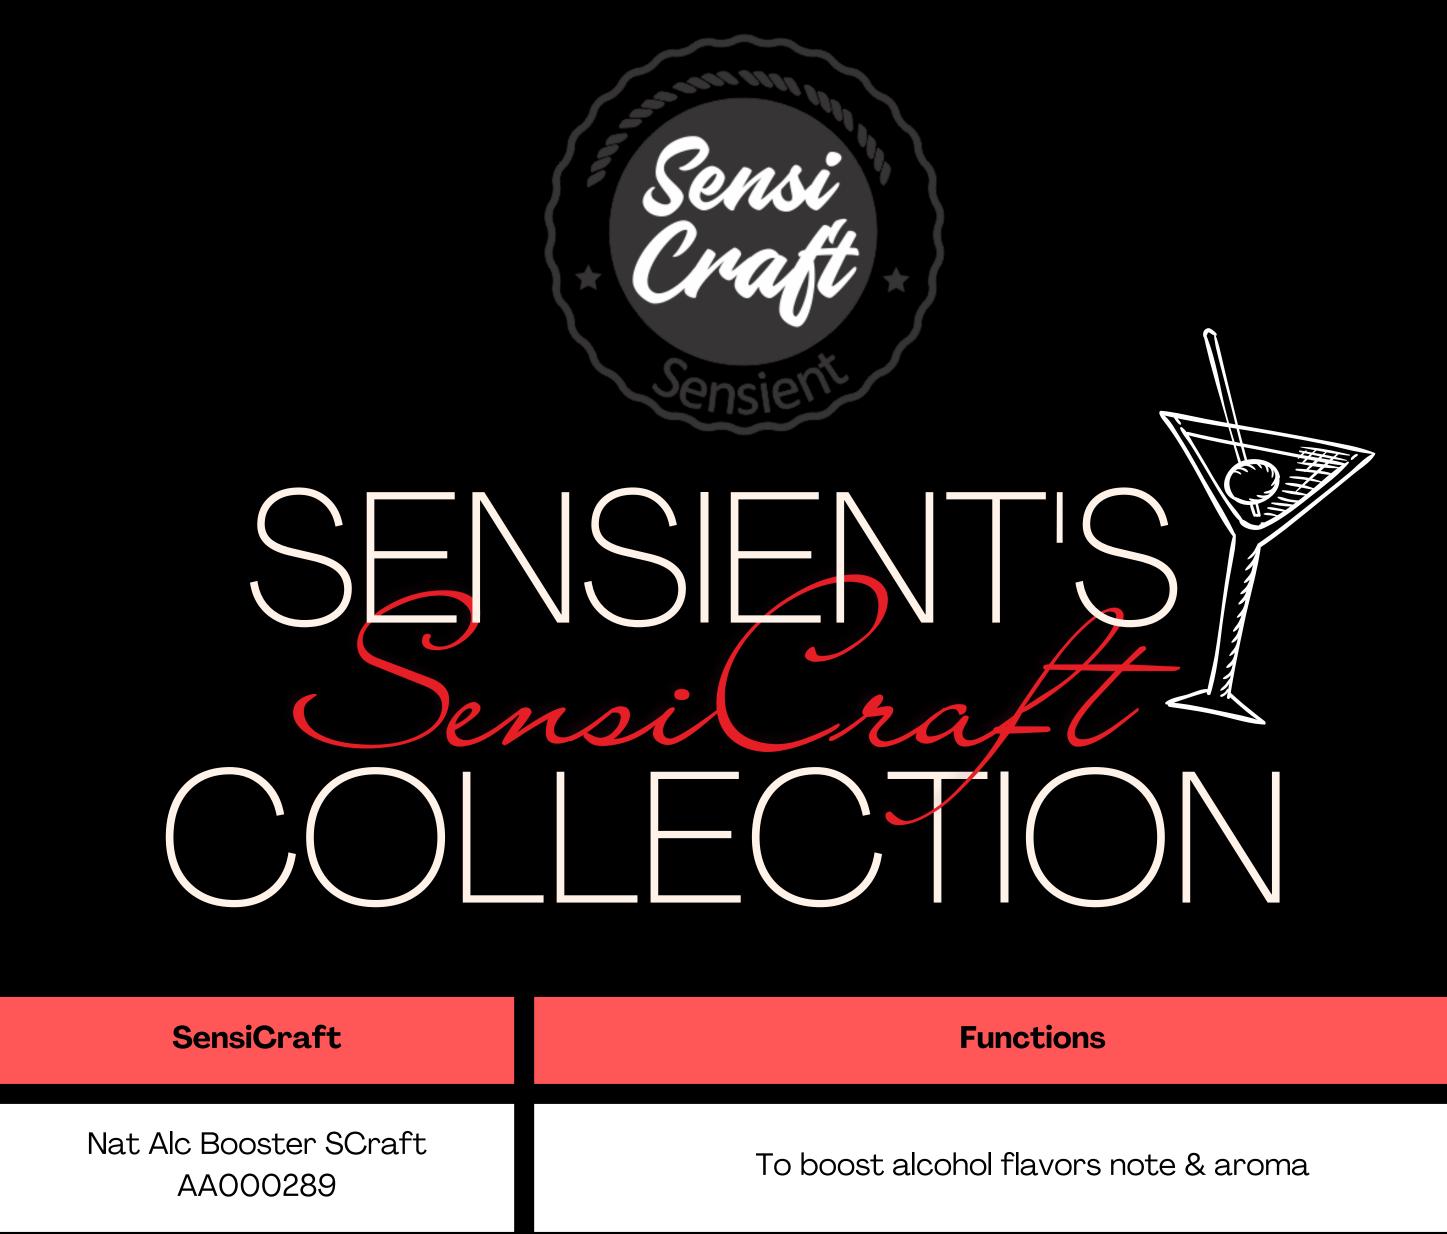

SENSIENT®

| Nat SensiCraft Enhancer<br>AA000785     | This is used primarily to improve mouthfeel, burn(heat) and add some sweetness                     |
|-----------------------------------------|----------------------------------------------------------------------------------------------------|
| Nat Fermented SCraft Flavor<br>AA000530 | Used to enhance fermentation notes in fermentation related beverages e.g. wine, prosecco, and beer |
| Nat Yeast Scraft Flavor<br>AA000265     | Used to enhance fermentation notes in fermentation related beverages e.g. wine, prosecco, and beer |
| Nat Burn Scraft Flavor<br>AA000794      | To replace partial alcohol burn notes                                                              |
| Heading Agent Scraft<br>65342           | Typically used to replicate crema or improve from retention                                        |
| S 02-254-8181                           |                                                                                                    |
| Salestha@sensient.com                   |                                                                                                    |
| Sensientflavorsandextracts.com          |                                                                                                    |